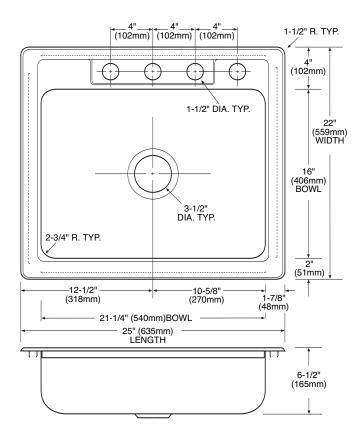

#### SINK DESCRIPTION

- Manufactured of 22 gauge, type 301 nickel-bearing stainless steel
- The single bowl is 21-1/4" x 16" x 6-1/2"
- The sink ledge has four fixture mounting holes, 1-1/2" in diameter and 4" on center
- Has one 3-1/2" diameter recessed drain opening
- Soundshield undercoating maximizes sound deadening and inhibits condensation
- The exposed surfaces are polished to a lustrous satin tone finish
- Includes all necessary mounting hardware

#### **CUT OUT DIMENSIONS**

• Cut out dimensions are 24-3/8" x 21-3/8", with a 1-1/2" corner radius. A tolerance of plus or minus 1/16" is acceptable

## **CRITICAL DIMENSIONS**

(DO NOT SCALE)