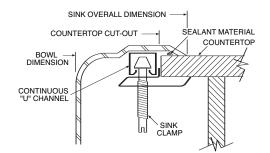

nting holes, 1-1/2" in diameter and 4" on center
- Has one 3-1/2" diameter recessed drain opening
- Soundshield undercoating maximizes sound deadening and inhibits condensation
- The exposed surfaces are polished to a lustrous satin tone finish
- Includes all necessary mounting hardware

#### **CUT OUT DIMENSIONS**

• Cut out dimensions are 24-3/8" x 21-3/8", with a 1-1/2" corner radius. A tolerance of plus or minus 1/16" is acceptable

#### **STANDARDS**

• Third party certified by IAPMO to meet ASME A112.19.3 and all applicable specifications referenced therein. Also meets applicable requirements of ANSI A117.1

#### WARRANTY

 Warranted for five years against material or manufacturing defects



# Specifications



Excalibur<sup>®</sup> Single Bowl Kitchen Sink Model: 22832 (E-2522-4)



### **Installation Detail**

## **CRITICAL DIMENSIONS**

(DO NOT SCALE)